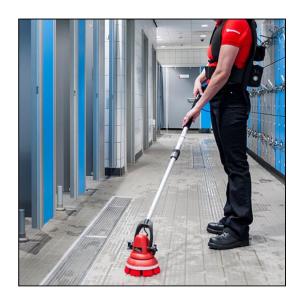

## Variant code: 16-M3MQC

The MotorScrubber MS2000 is a battery powered scrubbing machine – a lightweight 2.5kg backpack houses the battery which powers the high-torque powerful scrubbing machine for up to 4 hours.

Built in the UK with exceptional build quality for longevity.

Delivering 354rpm of power to the scrubbing head it makes cleaning in tight and confined spaces easier than ever before.

Perfect for cleaning in and around washroom areas, behind toilets, under benches and stairs.

Adjustable handle length and brush head angle.

The head is completely waterproof meaning it can be dipped into a bucket for cleaning, or cleaning underwater lines in and around pools.

**Key Features:** 