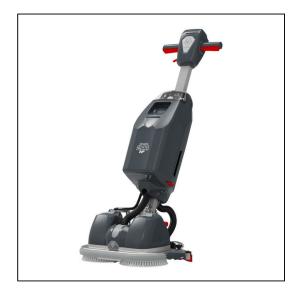

## Numatic 244NX 36V Li-Ion Scrubber Dryer - Includes 2 Batteries, Charger & 2 **Brushes**

Variant code: 16-244NX/2

The 244NX Compact Scrubber Dryer delivers fast, effective cordless cleaning across hard floors.

Agile and lightweight the Numatic 244NX Scrubber Dryer has ease of handling, navigating obstacles and congested areas, gliding over floors for controlled and effortless cleaning.

It is lightweight and easy to use, leaving floors clean, dry and safe whilst reducing labour costs by 70% and water use by 80%.