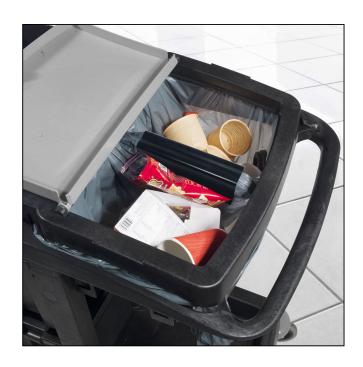

## Numatic EM2 Eco-Matic Cleaning Trolley

Variant code: 14-911439

Waste 120L - 2 x Deep Storage Drawers - Castors: 4 x 100mm - Lockable Drawers

Providing the benefit of enclosed storage trolley in a small, compact design, the ECO-Matic EM2 Cleaning Trolley offers a generous 12OL waste bin facility, 2 deep lockable storage drawers and top storage tray for all your cleaning equipment and supplies.