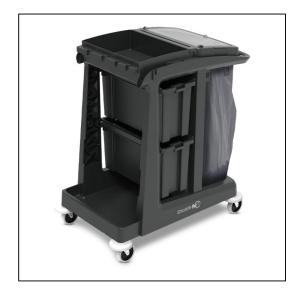

## Numatic EM2 Eco-Matic Cleaning Trolley

Variant code: 14-911439

Waste 120L - 2 x Deep Storage Drawers - Castors: 4 x 100mm - Lockable Drawers

Providing the benefit of enclosed storage trolley in a small, compact design, the ECO-Matic EM2 Cleaning Trolley offers a generous 12OL waste bin facility, 2 deep lockable storage drawers and top storage tray for all your cleaning equipment and supplies.

Designed for enhanced usability, productivity and simplicity, the EM2 Cleaning Trolley is easy to assemble, convenient to store and ready to equip for a wide range of applications.

Engineered from the highest quality recycled material using environmentally sustainable ReFlo Technology, the ECO-Matic Cleaning Trolley range benefits from unique heavy-duty Structofoam construction, using co-polymer grade material, making it tough, chemical-resistant, easy to clean and built to last.

- Compact Design Small cleaning trolley, easy to store and unobtrusive in use.
- Safe & Secure Storage Lockable and closed-away systems for safe and secure cleaning in public areas.
- Built to Last Unique Structofoam construction using co-polymers for highimpact strength.
- Sustainably Engineered Made from 98% high-quality recycled material using ReFlo Technology.
- The Right Cleaning Trolley for the Right Job - A wide range of accessories to suit all cleaning requirements.