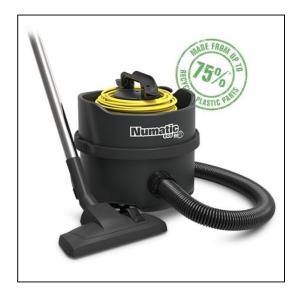

## Numatic ERP180 - Eco Tub 8L Vacuum Cleaner inc Tool Kit 240V

Variant code: 16-ERP180

Efficient and environmentally friendly tub vacuum made from recycled plastic and with a efficient 420W vacuum motor to save power. Environmentally Sustainable - Engineered from up to 75% of the highest quality, recycled plastic using our innovative, environmentally sustainable ReFlo Technology. ReFlo Technology uses high quality, recycled, post industrial plastics, which are diverted from landfill or incineration. Built to Last -Providing the same tough, heavy duty Numatic build-quality Highest Efficiency Motor - Equipped with our highest efficiency motor yet, the ERP180 delivers a 30% reduction in energy consumption; providing the same professional, high performance cleaning results you expect from a Numatic machine, while saving you money too. Hi-Vis 10m power cable