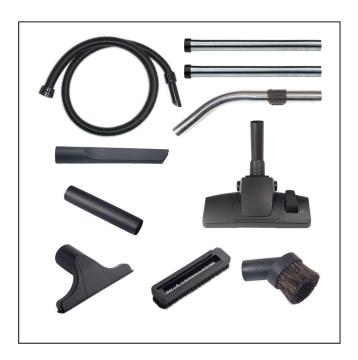

| Property                             | Value                                                                                                              |
|--------------------------------------|--------------------------------------------------------------------------------------------------------------------|
| Length (mm)                          | 365                                                                                                                |
| Vacuum Motor Wattage<br>(W)          | 420                                                                                                                |
| Capacity (L)                         | 8                                                                                                                  |
| Warranty (Years)                     | 2                                                                                                                  |
| Cable Length (m)                     | 10                                                                                                                 |
| Weight (kg)                          | 6                                                                                                                  |
| Width (mm)                           | 340                                                                                                                |
| Height (mm)                          | 360                                                                                                                |
| Accessories Included with<br>Machine | 2.4m Hose, Aluminium Tubes, Floor Tool, Upholstery Tool, Dusting Brush, Double Taper Tool adapter and Crevice Tool |
| Voltage                              | 230                                                                                                                |
| Max Suction H20 (mm)                 | 1750                                                                                                               |