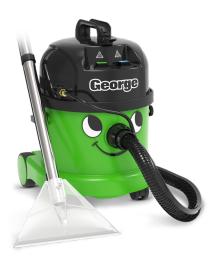

## Numatic George Carpet Cleaner with Hose & Stainless Steel Wand

Variant code: 16-GVE370-2

With the Numatic George 3 in 1 Wet/Dry Vacuum Cleaner you have an all in one machine. With the combination of the highly efficient Twinflo bypass vacuum motor and the powerflo pump system you will see professional cleaning every time. The switch from dry to wet vacuuming is very easy, just exchange the dry filter for the safety float valve.

## Features:

- Safety cut out indicator when tank is full
- Motor Power: 1200W
- Suction: 2400mm
- Dimensions: 360 x 370 x 510mm
- Capacity: Dry 15 Litres/Wet 9 litres
- Weight: 11kg

| Property                             | Value                       |
|--------------------------------------|-----------------------------|
| Length (mm)                          | 370                         |
| Cable Length (m)                     | 10                          |
| Weight (kg)                          | 11                          |
| Width (mm)                           | 360                         |
| Height (mm)                          | 510                         |
| Accessories Included with<br>Machine | Hose & Stainless Steel Wand |
| Solution Tank Capacity (L)           | 9                           |
| Recovery Tank Capacity<br>(L)        | 6                           |
| Vacuum Motors                        | 1200W                       |