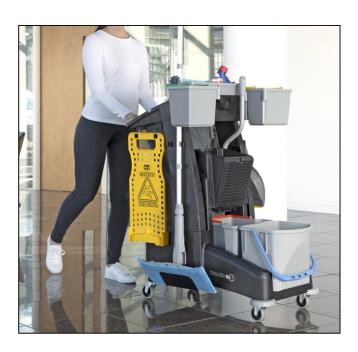

## Numatic MM4 Multi-Matic Cleaning Trolley

Variant code: 14-915059

Convenient, fully lidded 70L on-board waste facility; right there when you need it, ensuring you can clean as you go.

A compact twin mopping trolley system with a vertical press, providing a compact mopping system. Fully and easily accessible rear bucket feature facilitates on-the-go cleaning.

Accessible top storage and 2 x 5L buckets ensure ease of access to cleaning supplies.

Engineered from the highest quality recycled plastic using environmentally sustainable ReFlo Technology, the MULTI-Matic Cleaning Trolley range benefits from unique heavy-duty Structofoam construction, using co-polymer grade material, making it tough, chemical-resistant, easy to clean and built to last.