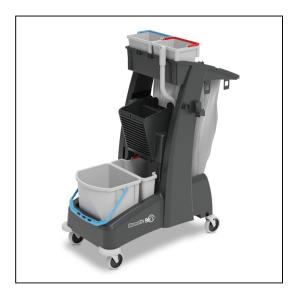

## Numatic MM4 Multi-Matic Cleaning Trolley

Variant code: 14-915059

Convenient, fully lidded 70L on-board waste facility; right there when you need it, ensuring you can clean as you go.

A compact twin mopping trolley system with a vertical press, providing a compact mopping system. Fully and easily accessible rear bucket feature facilitates on-the-go cleaning.

Accessible top storage and 2 x 5L buckets ensure ease of access to cleaning supplies.

Engineered from the highest quality recycled plastic using environmentally sustainable ReFlo Technology, the MULTI-Matic Cleaning Trolley range benefits from unique heavy-duty Structofoam construction, using co-polymer grade material, making it tough, chemical-resistant, easy to clean and built to last.

## Trolley includes:

- Sack Holder
- 2 x 5L Buckets
- 1 x 15L Mop Bucket
- 1 x 17L Mop Bucket with Wringer