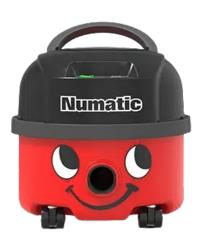

## Numatic NBV190 Battery Powered Henry Vacuum – Machine Only – Battery/Charger Not Included

## Variant code: 16-NBV190B

Equipped with our new NX300 36V Battery Technology and 350W digital brushless motor, our Pro Cordless vacuums are engineered to deliver our most powerful cordless cleaning yet.