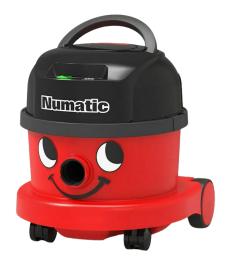

## Numatic NBV240 - 36V Battery Operated 9L Vacuum Cleaner , Including 2 Batteries & Charger

Variant code: 16-NBV240/2

Equipped with our new NX300 36V Battery Technology and 350W digital brushless motor, the NBV240NX is engineered to deliver our most powerful cordless cleaning yet.

Delivering up to 80 minutes of cordless freedom and a 40% increase in airflow and suction from a compact, convenient and versatile design, the NBV240NX is perfect for day cleaning and safe operation in public areas, maximising productivity with powerful and professional cleaning results.

## Features:

- NX300 high-power lithium battery pack
- Newly developed, high-performance digital motor
- Part of the interchangeable battery network
- 80min runtime + 1 hour fast charge

| Property                    | Value |
|-----------------------------|-------|
| Length (mm)                 | 340   |
| Vacuum Motor Wattage<br>(W) | 350   |
| Capacity (L)                | 9     |
| Warranty (Years)            | 3     |
| Weight (kg)                 | 8.1   |
| Width (mm)                  | 36    |
| Height (mm)                 | 415   |