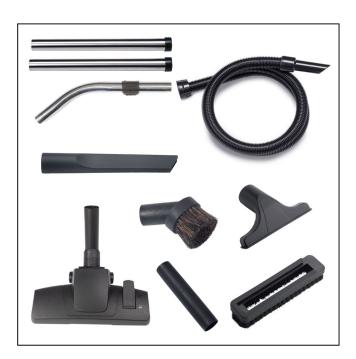

how much charge is remaining.

## Features:

- NX300 high-power lithium battery pack
- Newly developed, high-performance digital motor
- Part of the interchangeable battery network
- 80min runtime + 1 hour fast charge

| Property                    | Value |
|-----------------------------|-------|
| Length (mm)                 | 340   |
| Vacuum Motor Wattage<br>(W) | 350   |
| Capacity (L)                | 9     |
| Warranty (Years)            | 3     |
| Weight (kg)                 | 8.1   |
| Width (mm)                  | 36    |
| Height (mm)                 | 415   |





| Property                              | Value |
|---------------------------------------|-------|
| Battery Charge Time<br>(Minutes)      | 120   |
| Battery Run Time (Up<br>to/Mins/Each) | 80    |



## Gallery