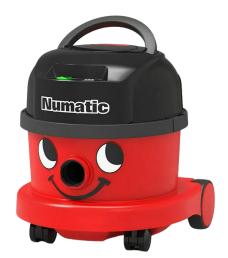

## Numatic NBV240 - 36V Battery Operated 9L Vacuum Cleaner - Machine Only -Battery/Charger not Included

Variant code: 16-NBV240B

Equipped with our new NX300 36V Battery Technology and 350W digital brushless motor, the NBV240NX is engineered to deliver our most powerful cordless cleaning yet.

Delivering up to 80 minutes of cordless freedom and a 40% increase in airflow and suction from a compact, convenient and versatile design, the NBV240NX is perfect for day cleaning and safe operation in public areas, maximising productivity with powerful and professional cleaning results.

Off-board NX Quick Charge Station recharges to 80% in just 1 hour for unstoppable cordless cleaning. Easy operation of the machine allows for both instant on/off operation to save maximum power and simple LCD battery charge indicator displays precisely how much charge is remaining.