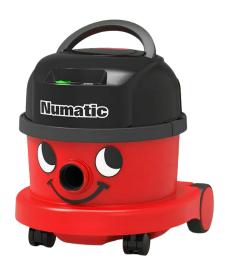

## Numatic NBV240 - 36V Battery Operated 9L Vacuum Cleaner , Including 2 Batteries & Charger

## Variant code: 16-NBV240/2

Equipped with our new NX300 36V Battery Technology and 350W digital brushless motor, the NBV240NX is engineered to deliver our most powerful cordless cleaning yet.

Delivering up to 80 minutes of cordless freedom and a 40% increase in airflow and suction from a compact, convenient and versatile design, the NBV240NX is perfect for day cleaning and safe operation in public areas, maximising productivity with powerful and professional cleaning results.