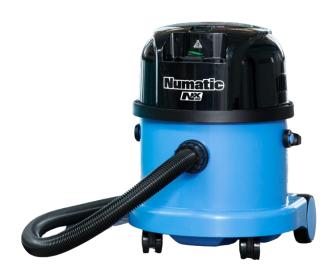

## Numatic NX300 240V Pro Cordless Wet Vacuum Cleaner - Machine Only -Battery/Charger not Included

Variant code: 16-WBV370NX

The WBV370NX Pro Cordless Wet Vacuum is the newest addition to the NX300 Pro Cordless range. Equipped with NX300 36V Battery Technology and 400W digital motor.

Battery/Charger not included

| Property                              | Value |
|---------------------------------------|-------|
| Length (mm)                           | 360   |
| Vacuum Motor Wattage<br>(W)           | 400   |
| Capacity (L)                          | 9     |
| Width (mm)                            | 480   |
| Height (mm)                           | 375   |
| Voltage                               | 240   |
| Battery Charge Time<br>(Minutes)      | 120   |
| Battery Run Time (Up<br>to/Mins/Each) | 40    |
| Vacuum Airflow (Litres per<br>Second) | 49    |