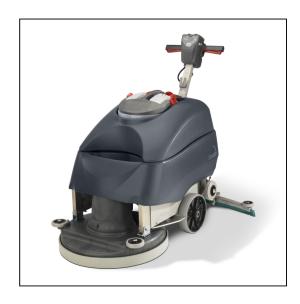

## Numatic Twintec TT6650S 240V Mains Scrubber Dryer Complete with Brush

## Variant code: 16-TT6650S

A genuine workhorse with mains power, 60L capacity and 650mm scrub width, providing a cost-effective answer to big area low-cost floor maintenance.

The big advantage of cable machines is the amazing power provided by mains operation, three times that of battery machines.

Big capacity polyform tanks provide exceptionally cleaning with a single brush scrubbing head, complemented by an oversized, floating aluminium floor tool.

- Professional Results Powerful wet pickup with Polyform tanks and TwinFlo Vacuum Motor.
- User Comfort Simple operator controls with fully adjustable handle and FlexiFill system.
- Built to Last Heavy-duty Structofoam chassis construction to endure years of industrial use.
- Stay Cleaning for Longer Huge 60L capacity, 150rpm brush speed and 650mm brush width.