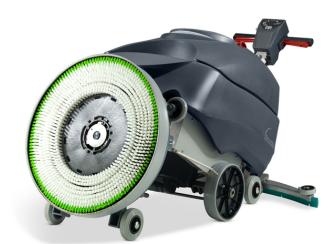

Big capacity polyform tanks provide exceptionally cleaning with a single brush scrubbing head, complemented by an oversized, floating aluminium floor tool.

- Professional Results Powerful wet pickup with Polyform tanks and TwinFlo Vacuum Motor.
- User Comfort Simple operator controls with fully adjustable handle and FlexiFill system.
- Built to Last Heavy-duty Structofoam chassis construction to endure years of industrial use.
- Stay Cleaning for Longer Huge 60L capacity, 150rpm brush speed and 650mm brush width.