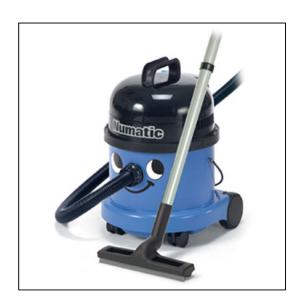

## Numatic WV370 – Wet & Dry Tub Vacuum Cleaner 110V

Variant code: 16-WV370-2/110V

The WV-370's are, by design, wet or dry vacuum cleaners that perform totally without compromise in either mode. We know full well that when you want to operate as a dry machine performance must be as good as a dry-only machine, with big filters and the option of giant HepaFlo disposable dust bags ensuring a high standard of operation. Similarly, when required for wet work, a quick switch of the dry filter for the wet float valve and a change of floor nozzle will give you equally professional performance and a clean, dry floor at the end of it all. The machine is to our full TwinFlo' performance specification ensuring exceptional results.