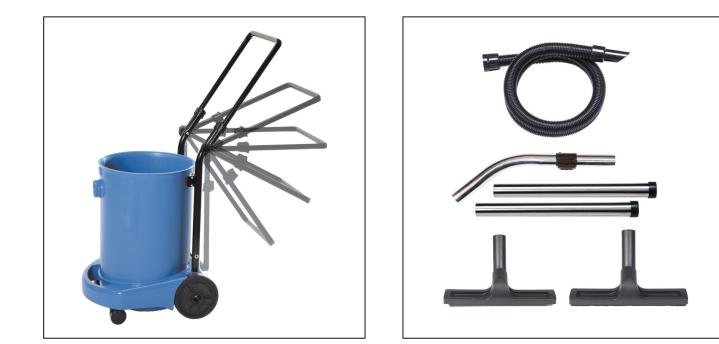

## Variant code: 16-WV470

The best-selling WV470 provides a larger alternative to the 370-380 series, with twice the capacity but to the same high performance standard be it wet or dry.

This model includes a folding handle allowing for ease of movement and compact storage.

Changing between wet or dry is simple, exchange a dry filter for wet safety float valve and swap floor nozzle

Features:

- A tool for every job Professional AA12 accessory kit and tube set included.
- User-friendly features Can be used anywhere and emptied quickly and easily.
- Compact and convenient Always on hand when needed and easy to store.
- Wet or dry vacuuming Professional results every time.
- East of transit Ergonomic easy-carry handle and large rear wheels for stability
- Stay cleaning for longer Large 20L wet and 27L dry capacity

Accessories Included with Machine

Professional AA12 accessory kit and aluminium tube set

| Property             | Value |
|----------------------|-------|
| Voltage              | 240   |
| Max Suction H2O (mm) | 2400  |