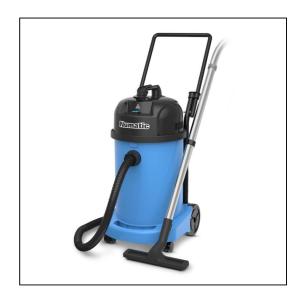

## Numatic WV470 – Single Motor Wet & Dry Vacuum Cleaner 240V

## Variant code: 16-WV470

The best-selling WV470 provides a larger alternative to the 370-380 series, with twice the capacity but to the same high performance standard be it wet or dry.

This model includes a folding handle allowing for ease of movement and compact storage.

Changing between wet or dry is simple, exchange a dry filter for wet safety float valve and swap floor nozzle

Features:

- A tool for every job Professional AA12 accessory kit and tube set included.
- User-friendly features Can be used anywhere and emptied quickly and easily.
- Compact and convenient Always on hand when needed and easy to store.
- Wet or dry vacuuming Professional results every time.
- East of transit Ergonomic easy-carry handle and large rear wheels for stability
- Stay cleaning for longer Large 20L wet and 27L dry capacity