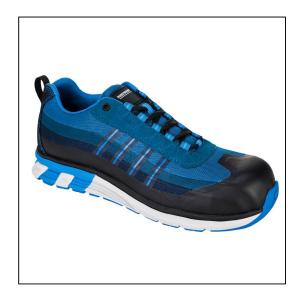

## OlymFlex London SBP AE Trainer – Blue/Black – Size 10.5/45

Variant code: 22-FT16BBR45

These sporty safety trainers feel light on the feet allowing maximum agility and flexibility. Cutting edge Phylon/Rubber soles and gel heel inserts offers exceptional comfort. Non-metallic, lightweight and flexible featuring fibreglass toecap and composite midsole giving ultimate protection. Breathable upper and liner ensures dry and comfortable feet all day long. Supreme grip with non-marking outsole.