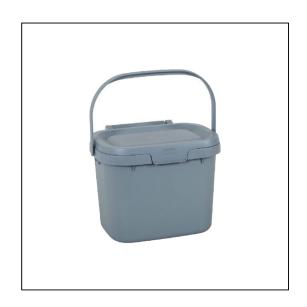

## 4.5L Food Waste Caddy Bin Grey

## Variant code: 14-45518

This stylish grey caddy is perfect for collecting food waste. Made from 100% recycled household plastics, the compact design of this eco-friendly caddy means it fits discreetly on your kitchen worktop or floor near your main recycling bin. The flip-up lid offers easy access, and the convenient carry handle makes emptying simple. Ideal for all compostable kitchen scraps. The smooth interior of the kitchen caddy makes cleaning quick and easy.