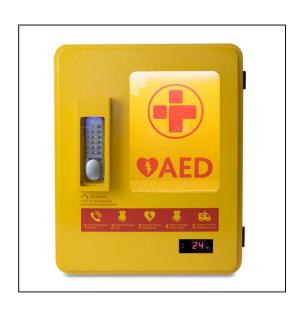

# AED Outdoor Heated Wall Cabinet for Defibrillator

Variant code: 21-95606

This Outdoor Heated AED Wall Cabinet ensures you can keep your defibrillator safe and secure. It has a built in mechanical keypad with a permanent blue LED light. This light enables you to access the AED with your chosen numeric combination.

#### Outdoor Heated AED Wall Cabinet suitable for the safe storage of your defibrillator.

The cabinet itself is manufactured from thick, carbon steel with the addition of a shatterproof, transparent window. In addition, some extra features include a waterproof seal, user regulated temperature setting and a magnetic LED light which is operated when the door opens.

### Components

- Mechanical keypad
- Alarm (120DB)
- Heating system
- Thermostat
- Magnetic LED Light
- 9V blue LED light
- 9V transformer