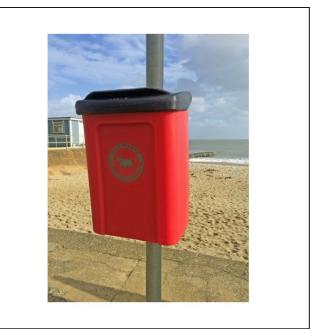

### Variant code: 14-2500

Apollo dog waste bin complete with post fixings and 1.8 x 50mm post.

The Apollo Dog Waste Bin is a modern and attractive solution to keeping surrounding areas clean from dog mess. Popular among councils and local authorities, this bin is suitable for parks, town centres, footpaths and public fields.

#### Features:

- 25-litre capacity
- Available in 5 colours
- Wall-fixable and post-fixable
- 'Dog Waste' graphic
- Recyclable
- Lift lid

It can be fixed to a wall or post and has a lift lid.

It is manufactured from a strong and durable plastic that is suitable for outdoor conditions which minimises this bin's maintenance needs.