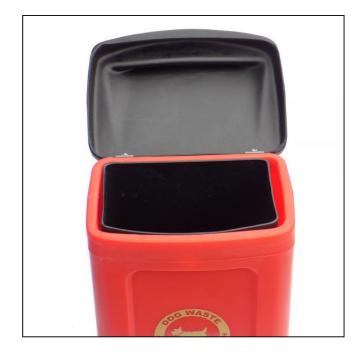

#### Features:

- 25-litre capacity
- Available in 5 colours
- Wall-fixable and post-fixable
- 'Dog Waste' graphic
- Recyclable
- Lift lid

It can be fixed to a wall or post and has a lift lid.

It is manufactured from a strong and durable plastic that is suitable for outdoor conditions which minimises this bin's maintenance needs.