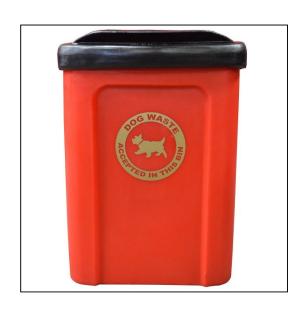

## Apollo Dog Waste Bin inc Fixing Post & Fittings - 25L

### Variant code: 14-2500

Apollo dog waste bin complete with post fixings and 1.8 x 50mm post.

The Apollo Dog Waste Bin is a modern and attractive solution to keeping surrounding areas clean from dog mess. Popular among councils and local authorities, this bin is suitable for parks, town centres, footpaths and public fields.

#### Features:

- 25-litre capacity
- Available in 5 colours
- Wall-fixable and post-fixable
- 'Dog Waste' graphic
- Recyclable
- Lift lid

It can be fixed to a wall or post and has a lift lid.

It is manufactured from a strong and durable plastic that is suitable for outdoor conditions which minimises this bin's maintenance needs.