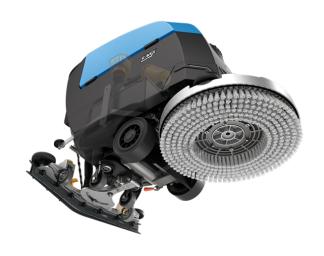

EMx is a highly versatile scrubber-dryer, featuring compact dimensions and a wide choice of optional equipment.

Among these, a comprehensive selection has been designed to make EMx totally sustainable, with all Fimap solutions and technologies that save resources and reduce the impact on the environment of both cleaning operations and the product itself.

## Features:

- AQUÆ<sup>®</sup> technology, to clean without detergents
- Hepa filter, to retain fine dust from the suctioned air before returning it to the environment
- Fimap Fleet Management (FFM), to enable an efficient use and ongoing monitoring of consumption and CO<sub>2</sub> produced
- Lithium-ion batteries, which increase the machine availability, require less energy for charging, and have a much longer life cycle than conventional batteries
- Tanks made of recycled plastic, to get a product that has generated less CO<sub>2</sub> since the production phase
- FSS, to use the proper amount of detergent and avoid waste