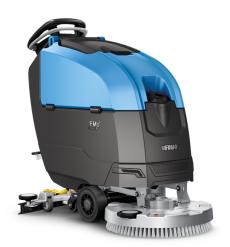

## Fimap EMx – Battery Powered 20" Disc Scrubber Drier inc Drive Board, Batteries & Charger

Variant code: 16-EMXD

The EMx Battery Powered Disc Scrubber Drier from Fimap belongs to a generation of machines that embodies their commitment to reducing emissions caused in cleaning operations, aiming towards absolute zero.

EMx is a highly versatile scrubber-dryer, featuring compact dimensions and a wide choice of optional equipment.

Among these, a comprehensive selection has been designed to make EMx totally sustainable, with all Fimap solutions and technologies that save resources and reduce the impact on the environment of both cleaning operations and the product itself.