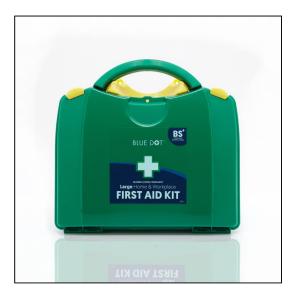

## Home and Workplace First Aid Kit - Large

Variant code: 21-L9

Designed to reflect today's modern workplace and home environments, these BSI certified first aid kits contain a range of essential Blue Dot supplies. From plasters and gloves to sterile wipes and burn dressings, this kit ensures you are prepared for providing care during a first aid incident. This kit is supplied in a robust and hard-wearing green case and can be stored independently or mounted on a wall. Available in small, medium and large sizes.

## **Product Features**

- Wall Mountable for ease of access
- Hard wearing box
- Large easy-grip carry handle makes for a quick response
- Can be removed from bracket with ease, and taken to the casualty
- BS 8599 compliant.
- CE Marked