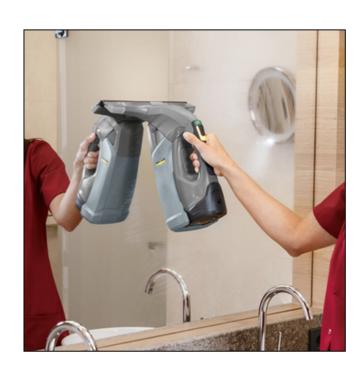

## Karcher WVP10 Advanced – Window & Surface Vacuum Cleaner

Variant code: 16-WVP10ADV

The professional window and surface cleaner, WVP 10 Adv, impresses with its streak free cleaning of flat surfaces. Designed for professional use, the robust and lightweight device is ideal for cleaning windows, tiles and table tops, plus a range of other flat surfaces. It has a large dirty water collection tank and can be used in a vertical and horizontal position, and even overhead thanks to its large non-return valve. The WVP 10 Adv, leaves surfaces and work spaces instantly dry and ready use straight away, taking liquid collection to a different level.

## **Features and Benefits**

- Lightweight, ergonomic and universal

   Suitable for all types of smooth surfaces - horizontal, vertical or even overhead. Comfortable handling and easy to operate. Safe, easy handling thanks to rubber handle.
- Removable, replaceable battery Allows external battery charging and, in conjunction with a spare battery, uninterrupted working. Charging state is displayed by 3 LEDs above the ON/OFF switch.
- Convenient cleaning of edges Streakfree cleaning results right up to the edges thanks to the manually adjustable spacer.