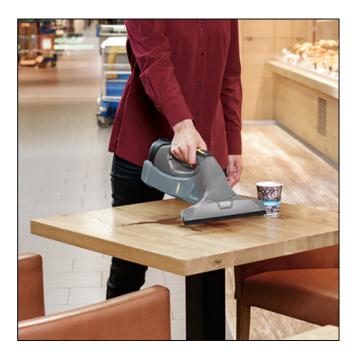

## Karcher WVP10 Advanced – Window & Surface Vacuum Cleaner

Variant code: 16-WVP10ADV

The professional window and surface cleaner, WVP 10 Adv, impresses with its streak free cleaning of flat surfaces. Designed for professional use, the robust and lightweight device is ideal for cleaning windows, tiles and table tops, plus a range of other flat surfaces. It has a large dirty water collection tank and can be used in a vertical and horizontal position, and even overhead thanks to its large non-return valve. The WVP 10 Adv, leaves surfaces and work spaces instantly dry and ready use straight away, taking liquid collection to a different level.

## **Features and Benefits**

- Lightweight, ergonomic and universal

   Suitable for all types of smooth surfaces - horizontal, vertical or even overhead. Comfortable handling and easy to operate. Safe, easy handling thanks to rubber handle.
- Removable, replaceable battery Allows external battery charging and, in conjunction with a spare battery, uninterrupted working. Charging state is displayed by 3 LEDs above the ON/OFF switch.
- Convenient cleaning of edges Streakfree cleaning results right up to the edges thanks to the manually adjustable spacer.