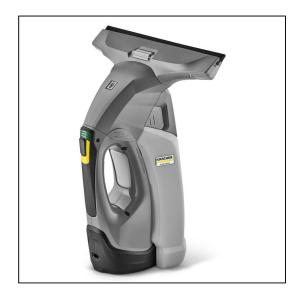

## Karcher WVP10 Advanced – Window & Surface Vacuum Cleaner

Variant code: 16-WVP10ADV

The professional window and surface cleaner, WVP 10 Adv, impresses with its streak free cleaning of flat surfaces. Designed for professional use, the robust and lightweight device is ideal for cleaning windows, tiles and table tops, plus a range of other flat surfaces. It has a large dirty water collection tank and can be used in a vertical and horizontal position, and even overhead thanks to its large non-return valve. The WVP 10 Adv, leaves surfaces and work spaces instantly dry and ready use straight away, taking liquid collection to a different level.

## **Features and Benefits**

- Lightweight, ergonomic and universal

   Suitable for all types of smooth surfaces - horizontal, vertical or even overhead. Comfortable handling and easy to operate. Safe, easy handling thanks to rubber handle.
- Removable, replaceable battery Allows external battery charging and, in conjunction with a spare battery, uninterrupted working. Charging state is displayed by 3 LEDs above the ON/OFF switch.
- Convenient cleaning of edges Streakfree cleaning results right up to the edges thanks to the manually adjustable spacer.