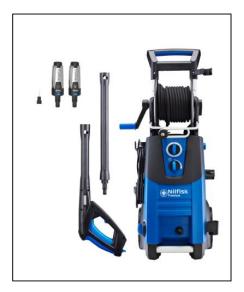

## Nilfisk Premium 180 Electric Pressure Washer

Variant code: 16-128471148

Take your cleaning to new heights with this top-of-the-range Nilfisk Premium 180 isa high-performance washer, with a forceful 180 bar maximum pressure. The machine is built to last with a durable induction motor and aluminium cylinder heads.

## Features:

- 180 bar max pressure
- Metal pump with induction motor and alloy cylinder head
- Cleans surfaces up to 60 m2/ hour
- Excellent mobility on all types of surfaces with in-built trolley and large wheels
- 10m superflex high-pressure hose
- Integrated accessory storage and easy storage of electric cable
- In-built detergent dosage function and regulation
- Long lance and telescopic handle
- X-TRA model includes trolley and hose reel