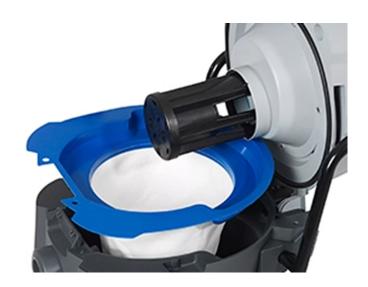

VL500 is ideally suited for hotels, contract cleaners, education, exhibition and conference centres as well as public buildings, manufacturing and industrial applications. A fail–safe filter design makes operation easy due to the ability to have individual wet and dry filters working simultaneously. Each filter is specific for either a wet or dry application ensuring maximum performance. With the special dual filtration system, Nilfisk VL500 can be used in whatever environment, wet or dry, without the need to change filters. The unique design and features of VL500 is developed in partnership with Nilfisk customers.

## **Features**

- Empty the container without having to remove the motor head makes operation fast and easy without risk of damage to critical components
- By transferring the weight as you lift the container, the Nilfisk Ergo Tipping system enables you to empty a completely filled container of fluid without excessive effort
- Easy changing of filters with the hinged motor head protects the machines and speeds up the process
- With the dual filtration system, the VL500 can be used in both wet or dry applications without the need to change filters