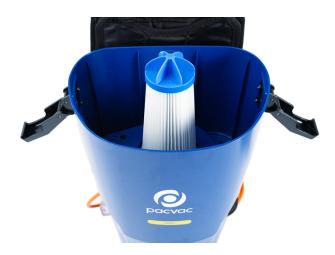

## Features:

- 4-stage Filtration including a H13 Premotor Filter to enhance performance and improve air quality
- Open disposable dust bag ensures strong suction levels are maintained as the dust bag fills.
- Long 18m power cord Convenient for large area coverage.
- Lightweight and powerful 900W power contained in a 3.9kg machine.
- Eco harness Comfortable and custom fit

| Property                              | Value                                                                                                        |
|---------------------------------------|--------------------------------------------------------------------------------------------------------------|
| Vacuum Motor Wattage<br>(W)           | 850                                                                                                          |
| Capacity (L)                          | 2.5                                                                                                          |
| Warranty (Years)                      | 2                                                                                                            |
| Cable Length (m)                      | 18                                                                                                           |
| Weight (kg)                           | 3.9                                                                                                          |
| Accessories Included with<br>Machine  | 1.05m Hose, Telescopic Tube Set, Floor Tool, Upholstery Tool, Dusting Brush, Crevice Tool and 5 Dust<br>Bags |
| Voltage                               | 240                                                                                                          |
| Noise Level (dB)                      | 65.3                                                                                                         |
| Vacuum Airflow (Litres per<br>Second) | 28.2                                                                                                         |
| Filteration                           | 4 stage; H13 HEPA filter (pre-motor)                                                                         |
| Max Suction H20 (mm)                  | 192                                                                                                          |