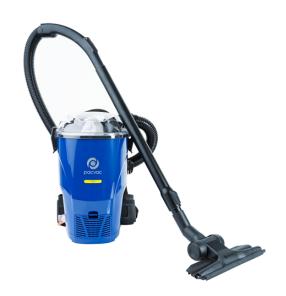

## Pacvac Velo Mains Powered Backpack Vacuum Cleaner – inc 5 Dust Bags

Variant code: 16-VELOM

Velo is a lightweight corded backpack vacuum cleaner designed compact enough for domestic and small-scale commercial maintenance cleaning, and powerful enough to tackle large scale domestic and commercial cleaning tasks.

| Property                              | Value                                                                                                        |
|---------------------------------------|--------------------------------------------------------------------------------------------------------------|
| Vacuum Motor Wattage<br>(W)           | 850                                                                                                          |
| Capacity (L)                          | 2.5                                                                                                          |
| Warranty (Years)                      | 2                                                                                                            |
| Cable Length (m)                      | 18                                                                                                           |
| Weight (kg)                           | 3.9                                                                                                          |
| Accessories Included with<br>Machine  | 1.05m Hose, Telescopic Tube Set, Floor Tool, Upholstery Tool, Dusting Brush, Crevice Tool and 5 Dust<br>Bags |
| Voltage                               | 240                                                                                                          |
| Noise Level (dB)                      | 65.3                                                                                                         |
| Vacuum Airflow (Litres per<br>Second) | 28.2                                                                                                         |
| Filteration                           | 4 stage; H13 HEPA filter (pre-motor)                                                                         |
| Max Suction H20 (mm)                  | 192                                                                                                          |