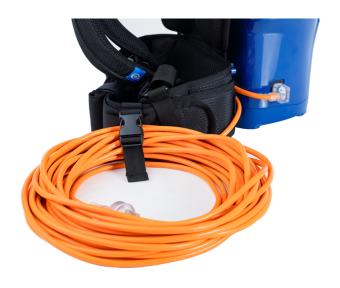

## Features:

- 4-stage Filtration including a H13 Premotor Filter to enhance performance and improve air quality
- Open disposable dust bag ensures strong suction levels are maintained as the dust bag fills.
- Long 18m power cord Convenient for large area coverage.
- Lightweight and powerful 900W power contained in a 3.9kg machine.
- Eco harness Comfortable and custom fit

| Property                              | Value                                                                                                        |
|---------------------------------------|--------------------------------------------------------------------------------------------------------------|
| Vacuum Motor Wattage<br>(W)           | 850                                                                                                          |
| Capacity (L)                          | 2.5                                                                                                          |
| Warranty (Years)                      | 2                                                                                                            |
| Cable Length (m)                      | 18                                                                                                           |
| Weight (kg)                           | 3.9                                                                                                          |
| Accessories Included with<br>Machine  | 1.05m Hose, Telescopic Tube Set, Floor Tool, Upholstery Tool, Dusting Brush, Crevice Tool and 5 Dust<br>Bags |
| Voltage                               | 240                                                                                                          |
| Noise Level (dB)                      | 65.3                                                                                                         |
| Vacuum Airflow (Litres per<br>Second) | 28.2                                                                                                         |
| Filteration                           | 4 stage; H13 HEPA filter (pre-motor)                                                                         |
| Max Suction H20 (mm)                  | 192                                                                                                          |