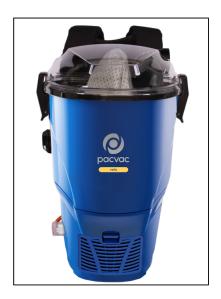

## Pacvac Velo Mains Powered Backpack Vacuum Cleaner – inc 5 Dust Bags

Variant code: 16-VELOM

Velo is a lightweight corded backpack vacuum cleaner designed compact enough for domestic and small-scale commercial maintenance cleaning, and powerful enough to tackle large scale domestic and commercial cleaning tasks.

## Features:

- 4-stage Filtration including a H13 Premotor Filter to enhance performance and improve air quality
- Open disposable dust bag ensures strong suction levels are maintained as the dust bag fills.
- Long 18m power cord Convenient for large area coverage.
- Lightweight and powerful 900W power contained in a 3.9kg machine.
- Eco harness Comfortable and custom fit