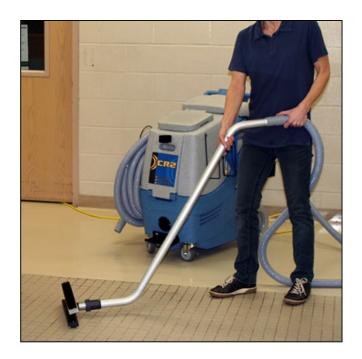

Where traditional methods of cleaning like mopping are ineffective, the CR2 breaks loose dirt and grime from porous surfaces and hard to reach areas so it can be effectively removed with the squeegee and vacuum system.

For complete versatility, the optional Heat n Run system can be used to boost cleaning performance and the optional carpet and upholstery cleaning accessories can be utilised with the CR2 to make the machine a true multisurface restoration system.

## Features:

- Complete Touch-Free cleaning system
- Includes hoses, floor squeegee wand, pressure gun, quick drier tool and gulper tool
- Built-in auto chemical feed system for accurate metering
- 500 psi piston pump
- 3-stage vacuum
- Optional clip-on heating system
- Optional accessories for carpet and upholstery cleaning
- Free training voucher with this machine.