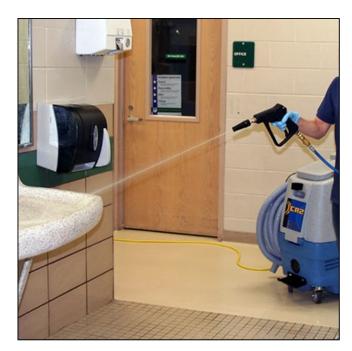

## Hard surface, carpet & upholstery cleaning machine

The CR2 multi-surface cleaning machine combines a pressure washer with a powerful vacuum system for Touch-Free cleaning that effectively deep cleans floors, tiled walls, surfaces and restrooms facilities.

Where traditional methods of cleaning like mopping are ineffective, the CR2 breaks loose dirt and grime from porous surfaces and hard to reach areas so it can be effectively removed with the squeegee and vacuum system.

The CR2 comes equipped with a powerful 500 psi pump with built-in auto chemical feed system for cleaning and pressure washing, a 3-stage vacuum system for quick and effective water and soil recovery, and a built-in hose and wand caddy system to easily transport the machine and all the necessary tools to the job site.