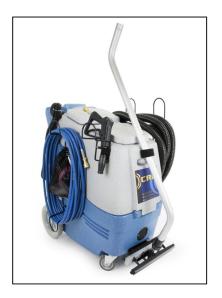

## Prochem CR2 Multi-Surface Cleaning Machine

Variant code: 16-RC2700

## Hard surface, carpet & upholstery cleaning machine

The CR2 multi-surface cleaning machine combines a pressure washer with a powerful vacuum system for Touch-Free cleaning that effectively deep cleans floors, tiled walls, surfaces and restrooms facilities.

The CR2 comes equipped with a powerful 500 psi pump with built-in auto chemical feed system for cleaning and pressure washing, a 3-stage vacuum system for quick and effective water and soil recovery, and a built-in hose and wand caddy system to easily transport the machine and all the necessary tools to the job site.

## Features:

- Complete Touch-Free cleaning system
- Includes hoses, floor squeegee wand, pressure gun, quick drier tool and gulper tool
- Built-in auto chemical feed system for accurate metering
- 500 psi piston pump
- 3-stage vacuum
- Optional clip-on heating system
- Optional accessories for carpet and upholstery cleaning
- Free training voucher with this machine.