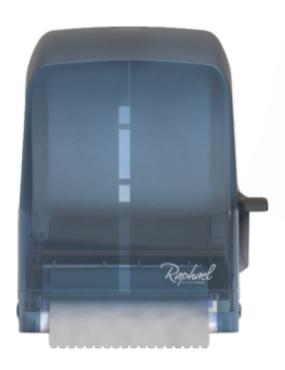

## Hand Towel Roll Dispenser -Raphael - Lever Control - Blue

Variant code: 28-LEVBLURA

## Features:

- Dispenses a single flat sheet, at a length dictated by the operator
- Presents paper 'Towel In' keeping all sheets housed and protected prior to pumping the handle
- BioKleen(TM) treated contact handle, limiting the spread of washroom bacteria
- Translucent cover (Smoke / Blue) or back (White) allows for 'at-a-glancereplenishment checks without the need to open the dispenser
- Simple to operate for all ages and abilities
- Simple and fast replenishment
- High capacity, makes the dispenser suitable for high traffic areas, and reduces the frequency of replenishment required
- Has the option for Stub Roll transfer

| Property    | Value       |
|-------------|-------------|
| Colour      | Blue        |
| Width (mm)  | 300         |
| Height (mm) | 415         |
| Depth (mm)  | 240         |
| Material    | ABS Plastic |