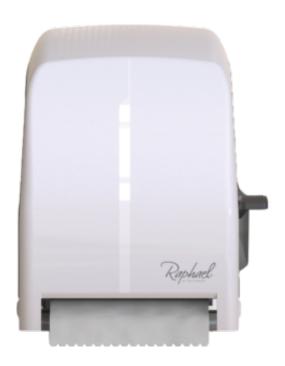

## Hand Towel Roll Dispenser -Raphael - Lever Control -White

Variant code: 28-LEVWHTRA

## Features:

- Dispenses a single flat sheet, at a length dictated by the operator
- Presents paper 'Towel In' keeping all sheets housed and protected prior to pumping the handle
- BioKleen(TM) treated contact handle, limiting the spread of washroom bacteria
- Translucent cover (Smoke / Blue) or back (White) allows for 'at-a-glancereplenishment checks without the need to open the dispenser
- Simple to operate for all ages and abilities
- Simple and fast replenishment
- High capacity, makes the dispenser suitable for high traffic areas, and reduces the frequency of replenishment required
- Has the option for Stub Roll transfer

| Property    | Value       |
|-------------|-------------|
| Colour      | White       |
| Width (mm)  | 300         |
| Height (mm) | 415         |
| Depth (mm)  | 240         |
| Material    | ABS Plastic |