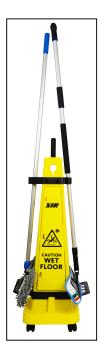

Light and easy to transport, gets to the point of the spillage fast. Add your choice of tools, allowing the cone to function as a small trolley. An ideal solution for spill management.

Includes trolley and tool holder brackets - mop and other cleaning items sold separately.

Will work with any flat mop system.

| Property    | Value |  |
|-------------|-------|--|
| Length (mm) | 415   |  |
| Weight (kg) | 3.59  |  |
| Width (mm)  | 415   |  |
| Height (mm) | 1105  |  |