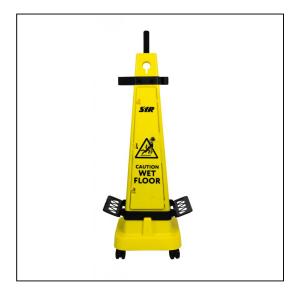

## Rapid Response One – Caution Wet Floor Cone Trolley

Variant code: 15-157

Rapid Response One Highly visible, tall mobile safety cone, complete with lockable door and internal shelves, durable fold away flat mop holders, top handle and braked castor to prevent movement once locked.

Light and easy to transport, gets to the point of the spillage fast. Add your choice of tools, allowing the cone to function as a small trolley. An ideal solution for spill management.

Includes trolley and tool holder brackets - mop and other cleaning items sold separately.

Will work with any flat mop system.

| Property    | Value |  |
|-------------|-------|--|
| Length (mm) | 415   |  |
| Weight (kg) | 3.59  |  |
| Width (mm)  | 415   |  |
| Height (mm) | 1105  |  |