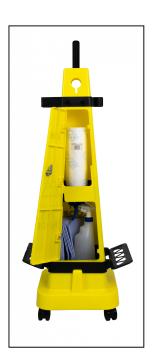

## Rapid Response One – Caution Wet Floor Cone Trolley

Variant code: 15-157

Rapid Response One Highly visible, tall mobile safety cone, complete with lockable door and internal shelves, durable fold away flat mop holders, top handle and braked castor to prevent movement once locked.

Light and easy to transport, gets to the point of the spillage fast. Add your choice of tools, allowing the cone to function as a small trolley. An ideal solution for spill management.

Includes trolley and tool holder brackets - mop and other cleaning items sold separately.