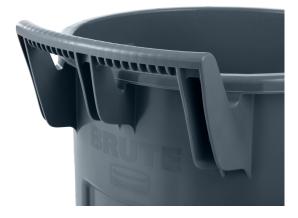

## Variant code: 14-2131929

Brute bins are famed for their durability. This bin comes complete with wheels. Reduce injury risk and drive waste efficiency in the toughest environments.

- Ergonomic handle is designed to require less force when moving heavy loads up to 79kg
- Handle design enables users to maintain proper back posture by leveraging shoulder and torso muscles rather than relying on arm muscles alone
- Integrated tilt and kick plate provides maximum tilting when transporting materials
- Wheels help move loads 5x easier even over rough terrains to improve productivity and reduce the risk of injury
- The Wheeled Brute<sup>®</sup> bin comes with a 5 year warranty against normal wear and tear; our commitment to guaranteed durability.