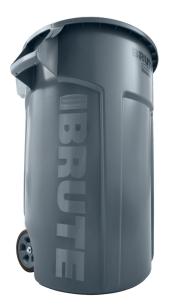

## Rubbermaid Wheeled Brute Bin – 167L

## Variant code: 14-2131929

Brute bins are famed for their durability. This bin comes complete with wheels. Reduce injury risk and drive waste efficiency in the toughest environments.

- Ergonomic handle is designed to require less force when moving heavy loads up to 79kg
- Handle design enables users to maintain proper back posture by leveraging shoulder and torso muscles rather than relying on arm muscles alone
- Integrated tilt and kick plate provides maximum tilting when transporting materials
- Wheels help move loads 5x easier even over rough terrains to improve productivity and reduce the risk of injury
- The Wheeled Brute<sup>®</sup> bin comes with a 5 year warranty against normal wear and tear; our commitment to guaranteed durability.