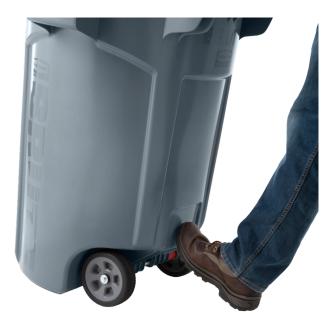

## Variant code: 14-2131929

Brute bins are famed for their durability. This bin comes complete with wheels. Reduce injury risk and drive waste efficiency in the toughest environments.

- Ergonomic handle is designed to require less force when moving heavy loads up to 79kg
- Handle design enables users to maintain proper back posture by leveraging shoulder and torso muscles rather than relying on arm muscles alone
- Integrated tilt and kick plate provides maximum tilting when transporting materials
- Wheels help move loads 5x easier even over rough terrains to improve productivity and reduce the risk of injury
- The Wheeled Brute<sup>®</sup> bin comes with a 5 year warranty against normal wear and tear; our commitment to guaranteed durability.