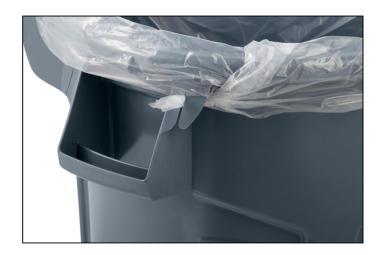

## Variant code: 14-2131929

Brute bins are famed for their durability. This bin comes complete with wheels. Reduce injury risk and drive waste efficiency in the toughest environments.

- Ergonomic handle is designed to require less force when moving heavy loads up to 79kg
- Handle design enables users to maintain proper back posture by leveraging shoulder and torso muscles rather than relying on arm muscles alone
- Integrated tilt and kick plate provides maximum tilting when transporting materials
- Wheels help move loads 5x easier even over rough terrains to improve productivity and reduce the risk of injury
- The Wheeled Brute<sup>®</sup> bin comes with a 5 year warranty against normal wear and tear; our commitment to guaranteed durability.