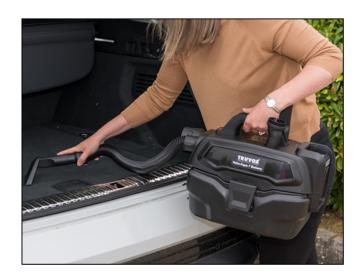

## Truvox Valet Aqua 7 Battery Powered Wet & Dry Vacuum

Variant code: 16-VA7B

A compact and portable wet and dry vacuum ideal for confined areas including car interiors, stairwells and furniture.

- Battery wet & dry vacuum cleaner powered by 20V battery kit
- Lightweight and portable with carry handle
- Easy to empty 7.5 litre tank capacity
- Washable, reusable wet/dry HEPA filter
- On-board accessories storage
- Blower function available