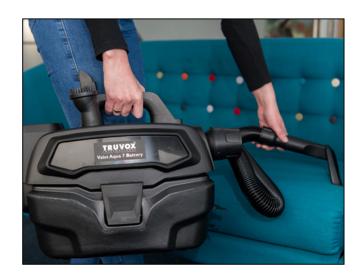

## Truvox Valet Aqua 7 Battery Powered Wet & Dry Vacuum

Variant code: 16-VA7B

A compact and portable wet and dry vacuum ideal for confined areas including car interiors, stairwells and furniture.

- Battery wet & dry vacuum cleaner powered by 20V battery kit
- Lightweight and portable with carry handle
- Easy to empty 7.5 litre tank capacity
- Washable, reusable wet/dry HEPA filter
- On-board accessories storage
- Blower function available