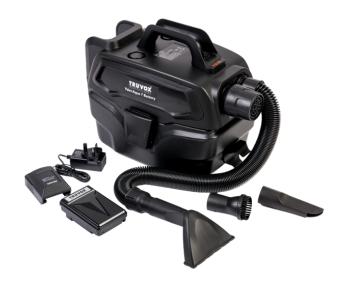

## Truvox Valet Aqua 7 Battery Powered Wet & Dry Vacuum

Variant code: 16-VA7B

A compact and portable wet and dry vacuum ideal for confined areas including car interiors, stairwells and furniture.

- Battery wet & dry vacuum cleaner powered by 20V battery kit
- Lightweight and portable with carry handle
- Easy to empty 7.5 litre tank capacity
- Washable, reusable wet/dry HEPA filter
- On-board accessories storage
- Blower function available

| Property                              | Value                                                                                |
|---------------------------------------|--------------------------------------------------------------------------------------|
| Length (mm)                           | 288                                                                                  |
| Vacuum Motor Wattage<br>(W)           | 200                                                                                  |
| Capacity (L)                          | 7.5                                                                                  |
| Warranty (Years)                      | 1                                                                                    |
| Weight (kg)                           | 5.2                                                                                  |
| Width (mm)                            | 310                                                                                  |
| Height (mm)                           | 296                                                                                  |
| Accessories Included with<br>Machine  | Battery, Battery Charger, Hose Dusting Brush, Nozzle, Dusting Brush and Crevice Tool |
| Voltage                               | 20                                                                                   |
| Battery Charge Time<br>(Minutes)      | 300                                                                                  |
| Battery Run Time (Up<br>to/Mins/Each) | 15                                                                                   |