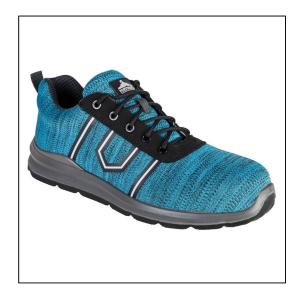

## Portwest Compositelite Argen Trainer S3 - Teal - Size 3/36

Variant code: 22-FC25TER36

Portwest continues to bring unique and stylish designs without compromising on EN standards. A high quality breathable knitted upper with a twist of fashion and style. 100% non-metallic, fibreglass toecap, puncture resistant non-metallic midsole and dual density PU/PU outsole for superior grip and energy absorption. This meets the S3 standard making it a water resistant upper. Designed with a gel cushioned footbed reducing foot fatigue. Suitable for many environments.