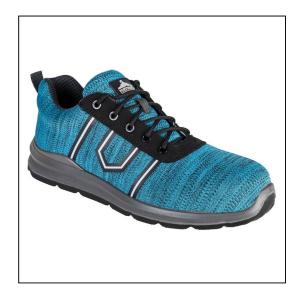

## Portwest Compositelite Argen Trainer S3 - Teal - Size 6.5/40

Variant code: 22-FC25TER40

Portwest continues to bring unique and stylish designs without compromising on EN standards. A high quality breathable knitted upper with a twist of fashion and style. 100% non-metallic, fibreglass toecap, puncture resistant non-metallic midsole and dual density PU/PU outsole for superior grip and energy absorption. This meets the S3 standard making it a water resistant upper. Designed with a gel cushioned footbed reducing foot fatigue. Suitable for many environments.