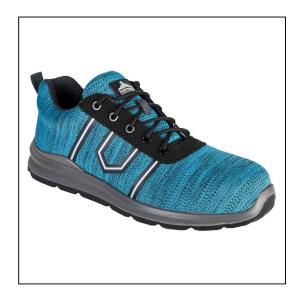

## Portwest Compositelite Argen Trainer S3 - Teal - Size 7/41

Variant code: 22-FC25TER41

Portwest continues to bring unique and stylish designs without compromising on EN standards. A high quality breathable knitted upper with a twist of fashion and style. 100% non-metallic, fibreglass toecap, puncture resistant non-metallic midsole and dual density PU/PU outsole for superior grip and energy absorption. This meets the S3 standard making it a water resistant upper. Designed with a gel cushioned footbed reducing foot fatigue. Suitable for many environments.