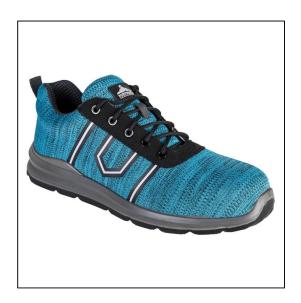

## Portwest Compositelite Argen Trainer S3 – Teal – Size 8/42

Variant code: 22-FC25TER42

Portwest continues to bring unique and stylish designs without compromising on EN standards. A high quality breathable knitted upper with a twist of fashion and style. 100% non-metallic, fibreglass toecap, puncture resistant non-metallic midsole and dual density PU/PU outsole for superior grip and energy absorption. This meets the S3 standard making it a water resistant upper. Designed with a gel cushioned footbed reducing foot fatigue. Suitable for many environments.