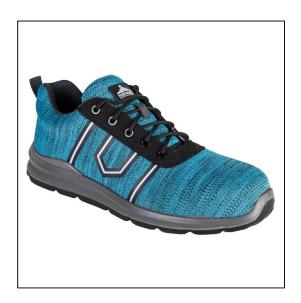

## Portwest Compositelite Argen Trainer S3 – Teal – Size 9/43

Variant code: 22-FC25TER43

Portwest continues to bring unique and stylish designs without compromising on EN standards. A high quality breathable knitted upper with a twist of fashion and style. 100% non-metallic, fibreglass toecap, puncture resistant non-metallic midsole and dual density PU/PU outsole for superior grip and energy absorption. This meets the S3 standard making it a water resistant upper. Designed with a gel cushioned footbed reducing foot fatigue. Suitable for many environments.