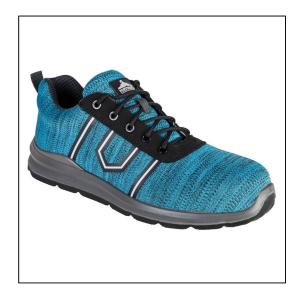

## Portwest Compositelite Argen Trainer S3 - Teal - Size 10/44

Variant code: 22-FC25TER44

Portwest continues to bring unique and stylish designs without compromising on EN standards. A high quality breathable knitted upper with a twist of fashion and style. 100% non-metallic, fibreglass toecap, puncture resistant non-metallic midsole and dual density PU/PU outsole for superior grip and energy absorption. This meets the S3 standard making it a water resistant upper. Designed with a gel cushioned footbed reducing foot fatigue. Suitable for many environments.