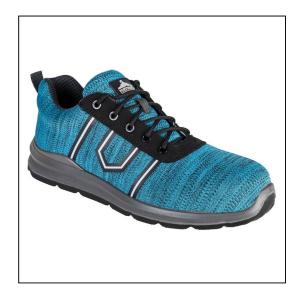

## Portwest Compositelite Argen Trainer S3 - Teal -Size 11/46

Variant code: 22-FC25TER46

Portwest continues to bring unique and stylish designs without compromising on EN standards. A high quality breathable knitted upper with a twist of fashion and style. 100% non-metallic, fibreglass toecap, puncture resistant non-metallic midsole and dual density PU/PU outsole for superior grip and energy absorption. This meets the S3 standard making it a water resistant upper. Designed with a gel cushioned footbed reducing foot fatigue. Suitable for many environments.