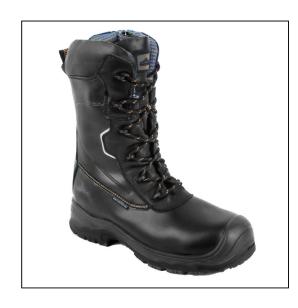

## Portwest Compositelite Traction 10 inch (25cm) Safety Boot S3 HRO CI WR -Black - Size 5/38

## Variant code: 22-FD01BKR38

Combining comfort, ankle support, unrivalled anti slip properties and the finest materials and components, the Compositelite Traction Safety Boot is a revelation in footwear construction. Lightweight construction with fastening zip, S3 water resistant leather and a waterproof and breathable membrane to keep feet dry in the harshest of conditions. Specially designed PU/Rubber outsole offers superior slip resistance and stability in the most demanding of conditions.