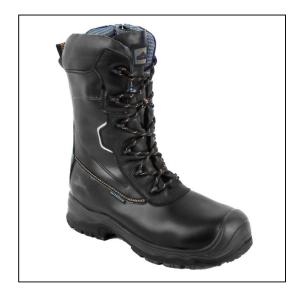

## Portwest Compositelite Traction 10 inch (25cm) Safety Boot S3 HRO CI WR -Black - Size 6/39

Variant code: 22-FD01BKR39

Combining comfort, ankle support, unrivalled anti slip properties and the finest materials and components, the Compositelite Traction Safety Boot is a revelation in footwear construction. Lightweight construction with fastening zip, S3 water resistant leather and a waterproof and breathable membrane to keep feet dry in the harshest of conditions. Specially designed PU/Rubber outsole offers superior slip resistance and stability in the most demanding of conditions.