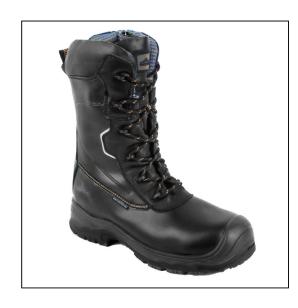

## Portwest Compositelite Traction 10 inch (25cm) Safety Boot S3 HRO CI WR -Black - Size 6.5/40

## Variant code: 22-FD01BKR40

Combining comfort, ankle support, unrivalled anti slip properties and the finest materials and components, the Compositelite Traction Safety Boot is a revelation in footwear construction. Lightweight construction with fastening zip, S3 water resistant leather and a waterproof and breathable membrane to keep feet dry in the harshest of conditions. Specially designed PU/Rubber outsole offers superior slip resistance and stability in the most demanding of conditions.