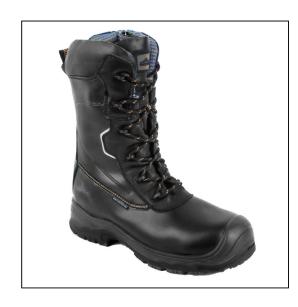

## Portwest Compositelite Traction 10 inch (25cm) Safety Boot S3 HRO CI WR -Black - Size 7/41

## Variant code: 22-FD01BKR41

Combining comfort, ankle support, unrivalled anti slip properties and the finest materials and components, the Compositelite Traction Safety Boot is a revelation in footwear construction. Lightweight construction with fastening zip, S3 water resistant leather and a waterproof and breathable membrane to keep feet dry in the harshest of conditions. Specially designed PU/Rubber outsole offers superior slip resistance and stability in the most demanding of conditions.