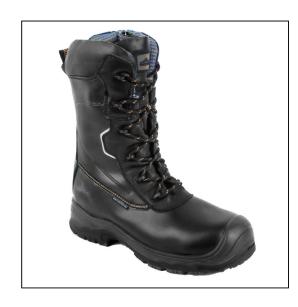

## Portwest Compositelite Traction 10 inch (25cm) Safety Boot S3 HRO CI WR -Black - Size 8/42

## Variant code: 22-FDO1BKR42

Combining comfort, ankle support, unrivalled anti slip properties and the finest materials and components, the Compositelite Traction Safety Boot is a revelation in footwear construction. Lightweight construction with fastening zip, S3 water resistant leather and a waterproof and breathable membrane to keep feet dry in the harshest of conditions. Specially designed PU/Rubber outsole offers superior slip resistance and stability in the most demanding of conditions.