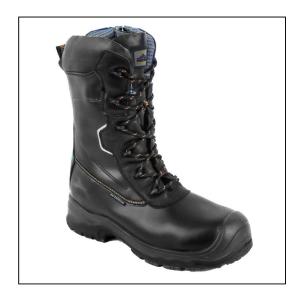

## Portwest Compositelite Traction 10 inch (25cm) Safety Boot S3 HRO CI WR -Black - Size 9/43

Variant code: 22-FD01BKR43

Combining comfort, ankle support, unrivalled anti slip properties and the finest materials and components, the Compositelite Traction Safety Boot is a revelation in footwear construction. Lightweight construction with fastening zip, S3 water resistant leather and a waterproof and breathable membrane to keep feet dry in the harshest of conditions. Specially designed PU/Rubber outsole offers superior slip resistance and stability in the most demanding of conditions.