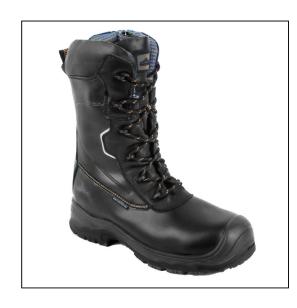

## Portwest Compositelite Traction 10 inch (25cm) Safety Boot S3 HRO CI WR -Black - Size 10/44

## Variant code: 22-FD01BKR44

Combining comfort, ankle support, unrivalled anti slip properties and the finest materials and components, the Compositelite Traction Safety Boot is a revelation in footwear construction. Lightweight construction with fastening zip, S3 water resistant leather and a waterproof and breathable membrane to keep feet dry in the harshest of conditions. Specially designed PU/Rubber outsole offers superior slip resistance and stability in the most demanding of conditions.