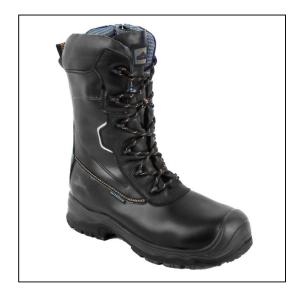

## Portwest Compositelite Traction 10 inch (25cm) Safety Boot S3 HRO CI WR -Black - Size 11/46

Variant code: 22-FD01BKR46

Combining comfort, ankle support, unrivalled anti slip properties and the finest materials and components, the Compositelite Traction Safety Boot is a revelation in footwear construction. Lightweight construction with fastening zip, S3 water resistant leather and a waterproof and breathable membrane to keep feet dry in the harshest of conditions. Specially designed PU/Rubber outsole offers superior slip resistance and stability in the most demanding of conditions.