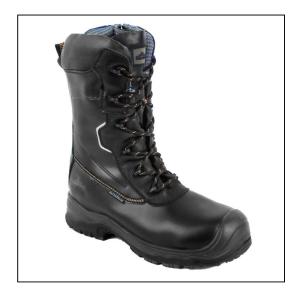

## Portwest Compositelite Traction 10 inch (25cm) Safety Boot S3 HRO CI WR -Black - Size 12/47

Variant code: 22-FD01BKR47

Combining comfort, ankle support, unrivalled anti slip properties and the finest materials and components, the Compositelite Traction Safety Boot is a revelation in footwear construction. Lightweight construction with fastening zip, S3 water resistant leather and a waterproof and breathable membrane to keep feet dry in the harshest of conditions. Specially designed PU/Rubber outsole offers superior slip resistance and stability in the most demanding of conditions.