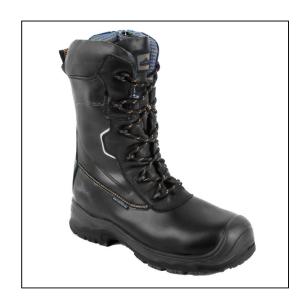

## Portwest Compositelite Traction 10 inch (25cm) Safety Boot S3 HRO CI WR -Black - Size 13/48

## Variant code: 22-FD01BKR48

Combining comfort, ankle support, unrivalled anti slip properties and the finest materials and components, the Compositelite Traction Safety Boot is a revelation in footwear construction. Lightweight construction with fastening zip, S3 water resistant leather and a waterproof and breathable membrane to keep feet dry in the harshest of conditions. Specially designed PU/Rubber outsole offers superior slip resistance and stability in the most demanding of conditions.