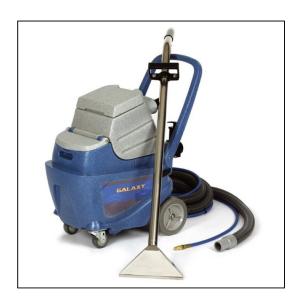

## Prochem Galaxy - Carpet Cleaning Machine with Stainless Steel Wand and 4.6m Hose

Variant code: 16-AX500

A compact and powerful carpet extraction machine with excellent performance. Powerful 150psi pump and 2 stage vacuum motors mean the Galaxy delivers the same cleaning performance as larger machines. A heating unit clips onto the back of the machine which heats water as it is required. Folding handle and compact design mean you can easily transport it around in the back of a vehicle. Includes free Prochem carpet cleaning training course.

| Property                             | Value                                                             |
|--------------------------------------|-------------------------------------------------------------------|
| Length (mm)                          | 640                                                               |
| Width (mm)                           | 400                                                               |
| Accessories Included with<br>Machine | 4.6m Hose, 25cm Single Jet Wand and Free Prochem Training Voucher |
| Pump Pressure (psi)                  | 150                                                               |
| Vacuum Motors                        | 1x2 Stage By-Pass                                                 |