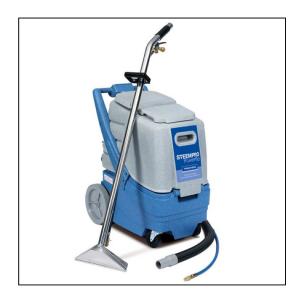

## Prochem Steempro Powerflo -Carpet Cleaning Machine Complete with 5m Hose and Wand

Variant code: 16-SX2000

The scuff-resistant granite finish Steempro
Powerflo is the ideal carpet soil extractor for
residential and commercial carpet and upholstery
cleaning. The durable and reliable Steempro
Powerflo incorporates a 3-stage vacuum and 120
psi diaphragm pump. The internal "whisper quiet"
silencer makes it one of the most powerful yet
quiet portable extractors in the world. The optional
Heat 'n' Run in-line heat exchanger provides
continuous hot cleaning solution. The machine
comes complete with hoses and single jet
Glidemaster stainless steel wand. Free Prochem
Training Voucher Included with this Machine!