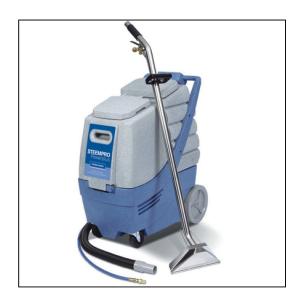

## Prochem Steempro Powerplus - Carpet Cleaning Machine Complete with 7.6m Hose and 2 Jet Wand

Variant code: 16-SX2700

The big brother to the popular Steempro Powermax, the Steempro Powerplus has the extra capacity and new 220 psi pump to tackle the really big jobs quickly and professionally. For large areas of carpet cleaning the Steempro Powerplus saves time on re-filling and emptying and the optional Heat 'n' Run in-line heat exchanger provides continuous hot cleaning solution. The machine comes complete with hoses and 2-jet Glidemaster stainless steel wand. Free Prochem Training Voucher Included with this Machine!